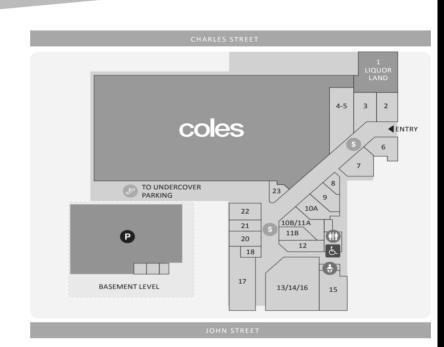

# **WARNERS BAY**

**32 John Street, Warners Bay NSW** warnersbayvillage.com

Major Coles 01 Liquorland 02 Kevin's Kitchen 03 Pacific Seafood

04-05 Nextra - Warners Bay Newsagency

Chicken Mate 07 East Coast Meats 08 Toto Sushi 09 Bakers Delight 10A Michel's 10B/11A Vacant

11B Lake Acupuncture & Massage 12 Star Nails & Beauty 13/14/16 Guardian Pharmacy 15 Commonwealth Bank 17 Hot Bargain

18 Barber Collective Co 20 Rose-Ay Clothing 21 Vitology

22 Ian Emslie Optometrist

23 TSG ATM 1 ATMx

ATM 2 Newcastle Permanent ATM