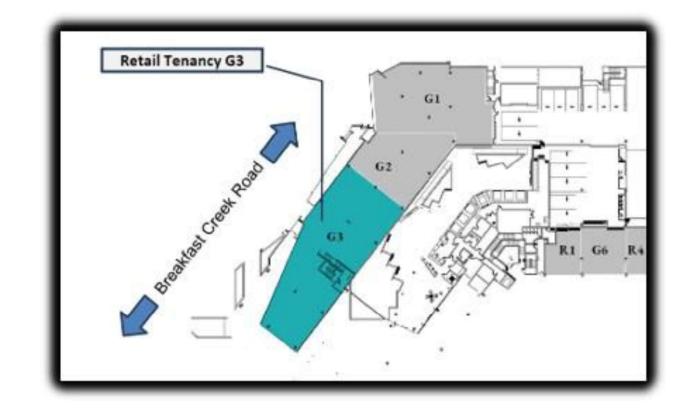

Located at 33 Breakfast Creek Road, this 665sqm ground floor showroom-style retail tenancy features expansive glass frontages, high ceilings and outstanding main road exposure to a major inner-city arterial – offering strong branding impact and customer visibility.

#### **Key Features and Site Benefits:**

- **High-Exposure Retail Showroom:** Approx. 665sqm of flexible ground-floor space with expansive glass frontages and outstanding signage potential to Breakfast Creek Road, a major inner-Brisbane arterial.
- **Built-In Captive Audience**: Directly beneath six levels of Energex headquarters, offering potential daily exposure to 2,000+ office workers within a landmark 30,604sqm A-Grade commercial building.
- **Premium Inner-City Location**: Situated in the thriving Newstead Riverpark precinct, surrounded by high-density residential, commercial and mixed-use developments.
- Lifestyle-Driven Neighbours: Join a vibrant local mix that includes Ferrari Brisbane, established alfresco dining and café precincts, and major precincts like Gasworks, Emporium, and James Street nearby.
- **Strategic Urban Catchment:** Tap into a fast-growing, health-conscious demographic of innercity professionals and residents.
- **Tailored Leasing Flexibility:** Expressions of Interest invited for whole or part tenancy, ideal for boutique studios, wellness brands, or full-service gym operators.