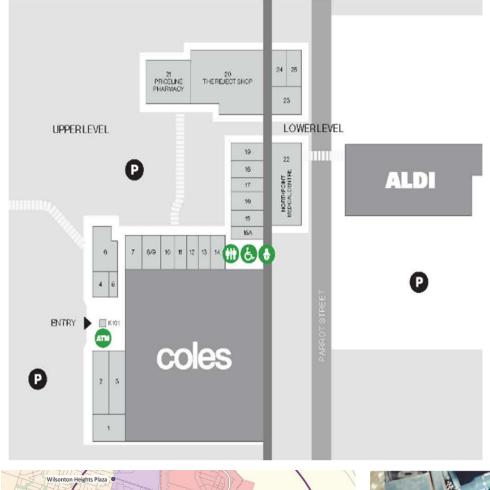

# Retail Leasing Opportunities

Northpoint Shopping Centre commands a prime, high-exposure position on the New England Highway in North Toowoomba.

Anchored by two strong performing supermarkets in Coles and ALDI, the centre was built in 2014 and has become one of the community's dominant convenience shopping precincts, benefitting from the affluent East Toowoomba catchment which lies within the main trade area.

With a diverse mix of retailers featuring 19 specialty stores together with Coles, ALDI, The Reject Shop and a dedicated medical precinct, now is the time to set up your business for success in North Toowoomba's local shopping centre Northpoint.

## Centre Details

Cnr Ruthven & Jones Streets, Toowoomba QLD 4350

NorthpointShoppingCentre.com.au

### **Centre Statistics**

(Moving Annual Turnover)

| Centre Type         | Neighbourhood                    |
|---------------------|----------------------------------|
| Total GLA           | 6,898 sqm                        |
| Total Tenants       | 20                               |
| Majors              | Coles and Aldi<br>Supermarkets   |
| Mini Majors         | The Reject Shop and<br>Priceline |
| Specialty Retailers | 19                               |
| Car Spaces          | 300                              |
| Centre MAT          | \$73 million+ Including GST      |