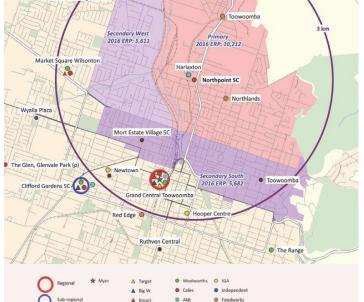

## Trade Catchment

Toowoomba's second range crossing is situated 2.5kms at the Mort St interchange from the Centre

Excellent location and exposure to 19,000 vehicles per day

\*The above Trade Catchment statistics are taken from Location report, September 2018. ABS Census Data 2011 and 2016 Queensland Government Statistics Office.