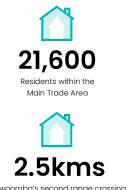

## Trade Catchment

Toowoomba's second range crossing is situated 2.5kms at the Mort St interchange from the Centre

Excellent location and exposure to 19,000 vehicles per day

\*The above Trade Catchment statistics are taken from Location report, September 2018. ABS Census Data 2011 and 2016 Queensland Government Statistics Office.