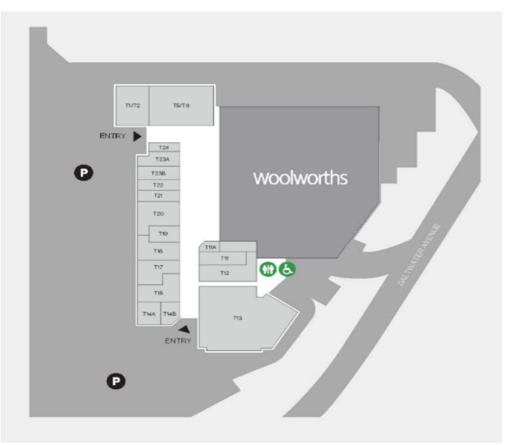

#### **Centre Statistics**

| Centre Type                            | Neighbourhood                                               |
|----------------------------------------|-------------------------------------------------------------|
| Total GLA                              | 4,596 sqm                                                   |
| Total Tenants                          | 18                                                          |
| Majors                                 | Woolworths Supermarket                                      |
| Mini Majors                            | The Reject Shop                                             |
| Specialty Retailers                    | 17                                                          |
| Car Spaces                             | 247+ on grade car parks                                     |
| Centre MAT<br>(Moving Annual Turnover) | \$85+ million Inc. GST.<br>(Excludes Non-reporting tenants) |