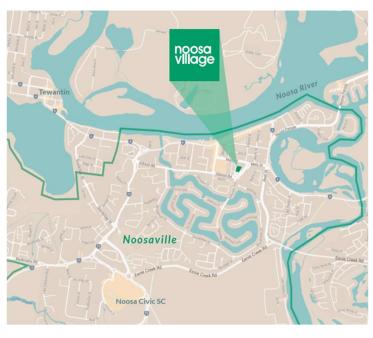

### Centre Details

Cnr Gibson Rd & Mary St, Noosaville QLD 4566 noosavillageshopping.com.au

#### Trade Catchment

32,530

Residents within the Main Trade Area

2.36 million

Visitors annually to the Noosa Region\*