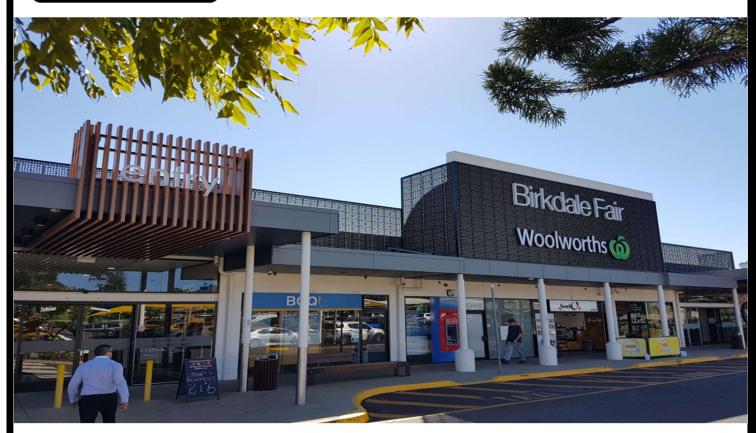

## **Retail Leasing** Opportunities

Birkdale Fair is a well-established neighbourhood shopping centre in the heart of Redland Bay located 24 km's east of Brisbane's CBD on the corner of Birkdale Road and Mary Pleasant Drive in Birkdale.

The centre is anchored by a very strong performing Woolworths supermarket, complimented by a well curated mix of 16 strong national and independent specialties retailers, including banking, pharmacy, fresh food and a McDonalds restaurant/drive thru.

# **Birkdale Fair**