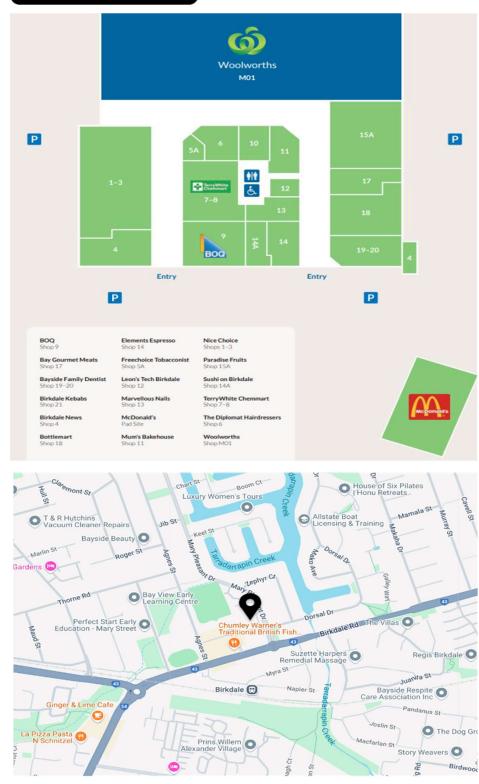

The centre is anchored by a very strong performing Woolworths supermarket, complimented by a well curated mix of 16 strong national and independent specialties retailers, including banking, pharmacy, fresh food and a McDonalds restaurant/drive thru.

#### **Centre Statistics**

| Centre Type                        | Neighbourhood                        |
|------------------------------------|--------------------------------------|
| Total GLA                          | 5,825 sqm                            |
| Total Tenants                      | 20                                   |
| Majors                             | Woolworths Supermarket               |
|                                    |                                      |
| Mini Majors                        | Terry White, Nice Choice<br>Discount |
| Mini Majors<br>Specialty Retailers | ,                                    |
|                                    | Discount                             |