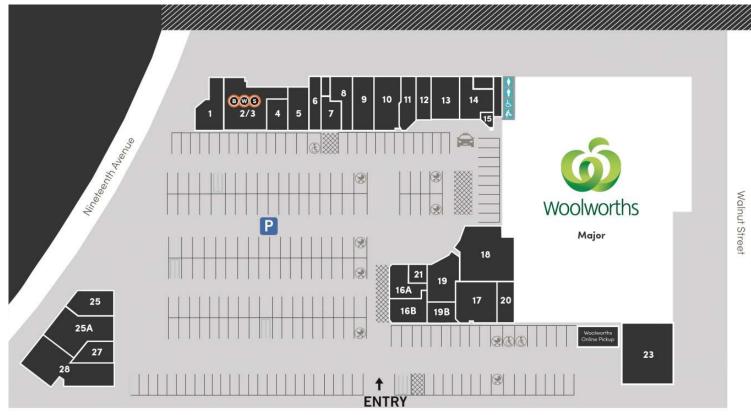

#### Centre Statistics

| Centre Type                            | Neighbourhood                                     |
|----------------------------------------|---------------------------------------------------|
| Total GLA                              | 5920 sqm                                          |
| Total Tenants                          | 27                                                |
| Majors                                 | Woolworths Supermarket                            |
| Mini Majors                            | Chempro Chemist                                   |
| Specialty Retailers                    | 26                                                |
| Car Spaces                             | 300                                               |
| Centre MAT<br>(Moving Annual Turnover) | \$62 million+<br>(Excludes Non-reporting tenants) |