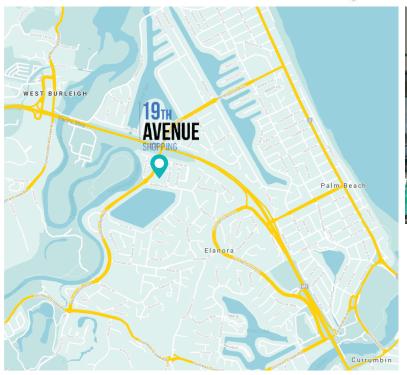

## retail leasing opportunities

19th Avenue Shopping Centre is an established neighbourhood shopping centre anchored by a high performing Woolworths supermarket with 26 convenience based food and service specialty retailers. Located minutes away from the beautiful beaches of Palm Beach, in a the well established Gold Coast suburb of Elanora. 7 kilometres north of Coolangatta's International Gold Coast Airport (OOL), and 17km south of Surfers Paradise.

#### Centre Details

155 Nineteenth Avenue, Elanora QLD 19thavenueshopping.com.au